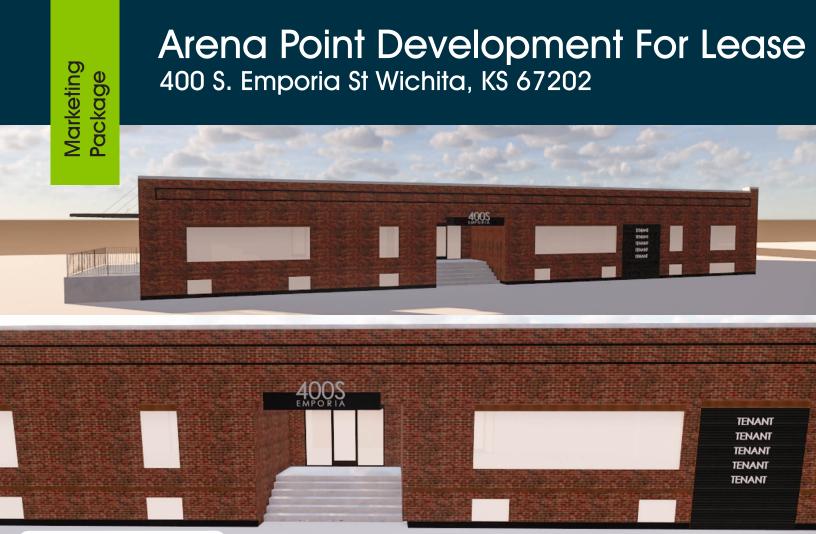

## Arena Point Development For Lease 400 S. Emporia St Wichita, KS 67202

## **Leasing Information**

Space Available: 1,000 - 8,000 SF

Lease Rate: \$20-\$24/SF

Lease Type: NNN Zoning: CBD

Contact Information
Matt Hiatt
(316) 618-1100
mhiatt@InSiteRE.com

- ✓ Arena Pointe is Wichita's newest arena retail and office development
- ✓ Located just South of arena and directly in the flow of foot traffic to and from events
- ✓ Perfect for office users and retail users who want great views of the arena and want to be ready for NCAA Basketball in 2021
- ✓ Northeast corner set up well for Retail or Restaurant
- Space includes lower level storage space and private adjacent parking