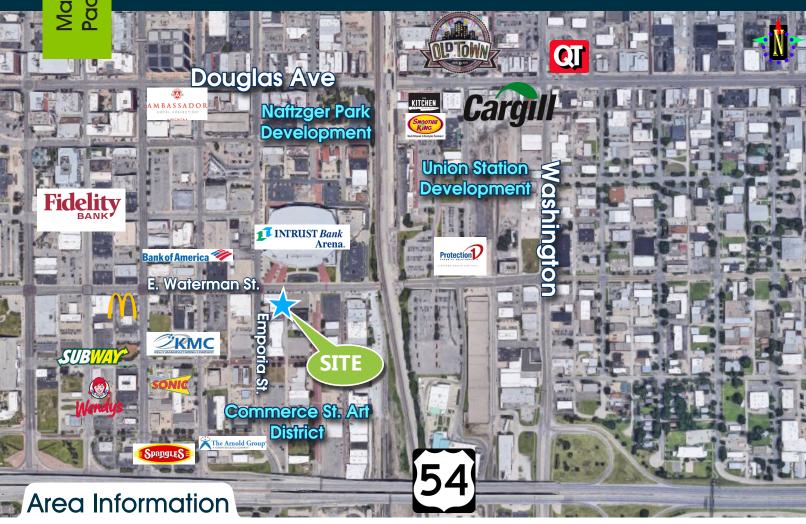

## **NEIGHBORS**

Ambassador Hotel, Fidelity Bank, Bank of America, Subway, Wendy's, Spangles, The Arnold Group, Commerce Street Art District, Intrust Bank Arena, Protection 1, Union Station Development, Naftzger Park Development, Cargill, Old Town, and many more!